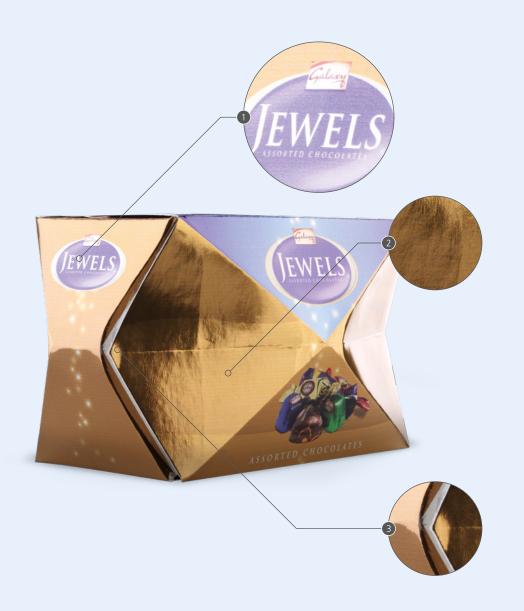

#### **FOLDING BOX** "JEWELS CHOCOLATE"

| Agency/Manufacturer     | Medad, Dubai                                                                                      |
|-------------------------|---------------------------------------------------------------------------------------------------|
| Printer                 | Roland VS-300i                                                                                    |
| Inkset                  | CGS XG inks                                                                                       |
| Material/Substrate      | ORIS Transfer Film IV on metalized cardboard                                                      |
| File Format             | Contone                                                                                           |
| Object Description      | Color accurate mock-up on metalized cardboard, process + 2 spot colors + white + translucent gold |
| Final Printing          | Offset printing                                                                                   |
| Special characteristics | Cutting & creasing on cutting table                                                               |
|                         |                                                                                                   |

1 Underprinting white

2 Translucent overprint

3 Complex structural design