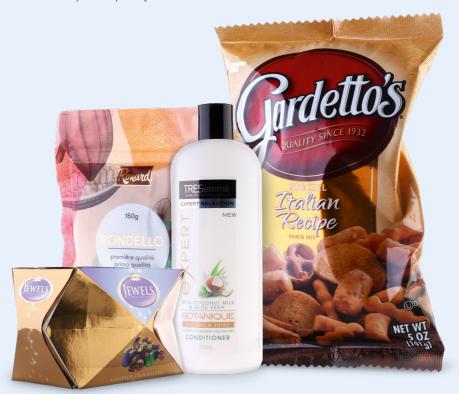

#### **SNACK BAG** "GARDETTO'S"

| Agency/Manufacturer | SCHAWK Penang                                                                           |
|---------------------|-----------------------------------------------------------------------------------------|
| Printer             | Roland VS-540                                                                           |
| Inkset              | CGS XG inks                                                                             |
| Material/Substrate  | ORIS Transfer Film IV                                                                   |
| File Format         | Contone                                                                                 |
| Object Description  | Transferfilm reverse printed, laminated on aluminum composite stock, 4c + 2 spot colors |
|                     |                                                                                         |