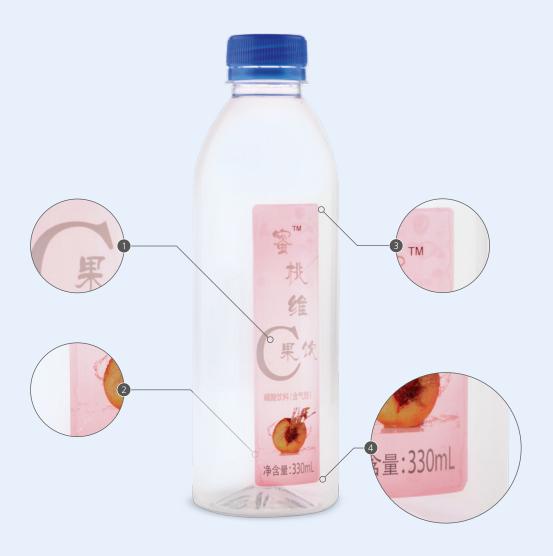

#### **SOFT DRINK PET BOTTLE** "PEACH"

| Agency/Manufacturer     | IMS Shanghai                                                               |
|-------------------------|----------------------------------------------------------------------------|
| Printer                 | Roland VS-300i                                                             |
| Inkset                  | CGS XG Inks                                                                |
| Material/Substrate      | ORIS adhesive "no-label-look" film                                         |
| File Format             | Contone, PDF                                                               |
| Object Description      | 4c + silver + white + intermediate white to simulate double-sided printing |
| Final Printing          | Rotogravure                                                                |
| Special characteristics | Complex clear label with front and back images, printed in 8 passes        |
|                         | Complex clear label with front and back images,                            |

<sup>2</sup> Opaque white to block out reverse print