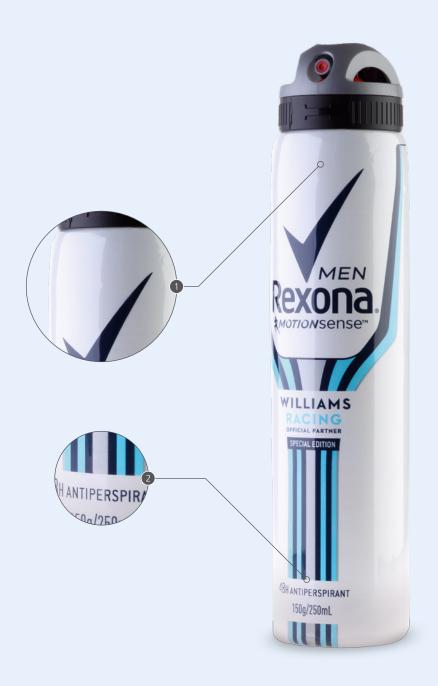

#### **AEROSOL CAN** "REXONA"

| Agency/Manufacturer               | iMSGROUP - Unilever              |
|-----------------------------------|----------------------------------|
| Printer                           | Roland VS-300i                   |
| Inkset                            | CGS XG inks                      |
| Material/Substrate                | ORIS Shrink Film reverse printed |
| File Format                       | Contone                          |
|                                   |                                  |
| Object Description                | 3c + silver                      |
| Object Description Final Printing | 3c + silver Metal decoration     |
| Final Printing                    |                                  |

1 Pre-Coated shrink film