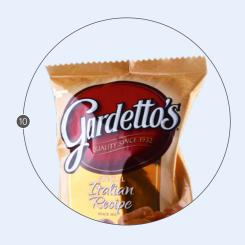

#### **SNACK BAG** "GARDETTO'S"

| Agency/Manufacturer | SCHAWK Penang                                                                           |
|---------------------|-----------------------------------------------------------------------------------------|
| Printer             | Roland VS-540                                                                           |
| Inkset              | CGS XG inks                                                                             |
| Material/Substrate  | ORIS Transfer Film IV                                                                   |
| File Format         | Contone                                                                                 |
| Object Description  | Transferfilm reverse printed, laminated on aluminum composite stock, 4c + 2 spot colors |
|                     |                                                                                         |