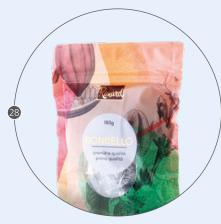

#### **STAND-UP POUCH** "RONDELLO"

| Agency/Manufacturer       | Echt AG, Switzerland                                                                                          |
|---------------------------|---------------------------------------------------------------------------------------------------------------|
| Printer                   | Roland VS-300i                                                                                                |
| Inkset                    | CGS XG inks                                                                                                   |
| Material/Substrate        | ORIS Transfer Film IV reverse printed with matte finish on original substrate                                 |
| File Format               | Contone                                                                                                       |
| <b>Object Description</b> | Process + 2 spot colors + white + hot foil                                                                    |
| Final Printing            | Flexo printing                                                                                                |
| Special characteristics   | Color accurate mock-up of a pouch on original material, including clear window, hotfoil and closure mechanism |

2 3 Gold hot foil

5 Spot white with gloss varnish