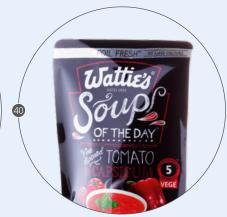

#### **STAND-UP POUCH** "WATTIE'S SOUP"

| Printer Roland VS-540 Inkset CGS XG inks                                                 |
|------------------------------------------------------------------------------------------|
| Inkset CGS XG inks                                                                       |
|                                                                                          |
| Material/Substrate  ORIS Transfer Film IV reverse printed on actual metallized substrate |
| File Format Contone                                                                      |
| <b>Object Description</b> 4c + 2 spot + white                                            |
| Special characteristics High quality color accurate mock-up                              |