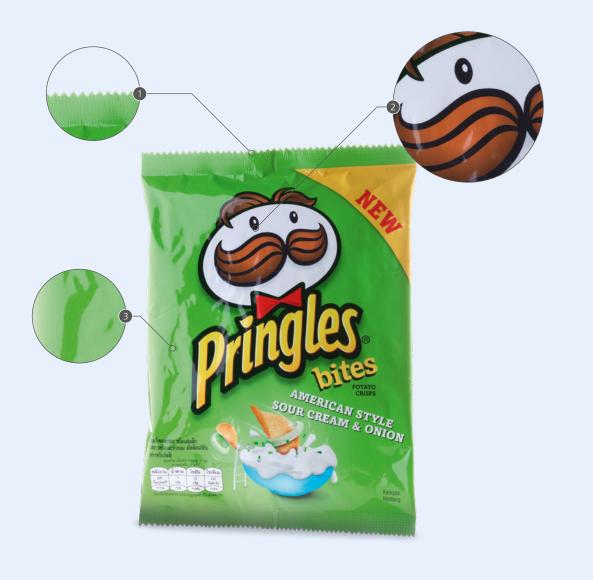

#### **PE BAG** "PRINGLES"

| Agency/Manufacturer | SCHAWK Penang                                                  |
|---------------------|----------------------------------------------------------------|
| Printer             | Roland VS-540                                                  |
| Inkset              | CGS XG inks                                                    |
| Material/Substrate  | ORIS Transfer Film IV                                          |
| File Format         | Contone                                                        |
| Object Description  | Transferfilm reverse printed and laminated to actual substrate |
| Final Printing      | Flexo printing                                                 |

1 Heat-sealed seam

2 Partial white

3 Glossy finish