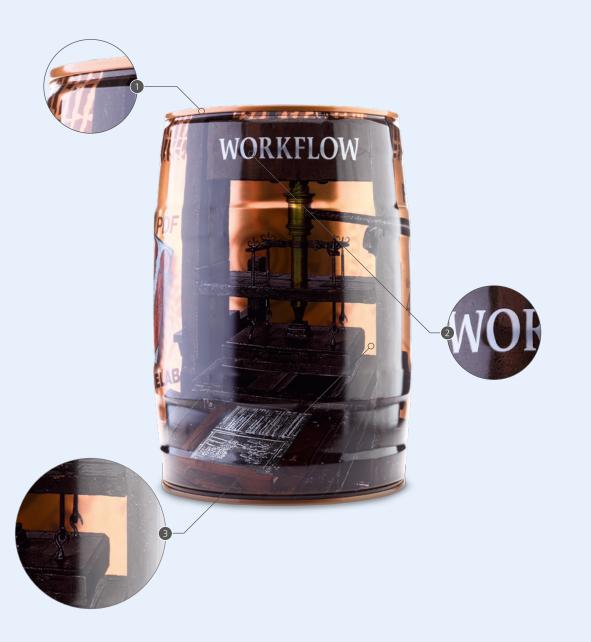

#### **5L PARTY BEER KEG** "WORKFLOW"

| Agency/Manufacturer | Kleemann, Germany                                                                           |
|---------------------|---------------------------------------------------------------------------------------------|
| Printer             | Roland VS-300i                                                                              |
| Inkset              | CGS XG inks                                                                                 |
| Material/Substrate  | ORIS Transfer Film IV on original sheet metal                                               |
| File Format         | 1-bit tiff, 140 lpi                                                                         |
| Object Description  | Color accurate mock-up of a beer keg on original material, including sheet metal processing |
| Final Printing      | Metal offset printing                                                                       |
|                     |                                                                                             |