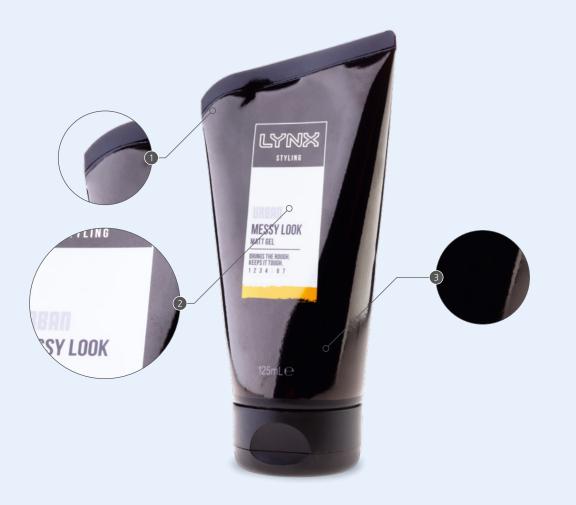

#### **LAMINATE TUBE** "LYNX URBAN MESSY LOOK"

| Agency/Manufacturer     | iMSGROUP - Unilever                                                    |
|-------------------------|------------------------------------------------------------------------|
| Printer                 | Roland VS-300i                                                         |
| Inkset                  | CGS XG inks                                                            |
| Material/Substrate      | ORIS White self adhesive vinyl                                         |
| File Format             | Contone                                                                |
| Object Description      | 2c + silver + white                                                    |
| Final Printing          | Flexo printing                                                         |
| Special characteristics | Color accurate mock-up of a laminate tube including high density black |