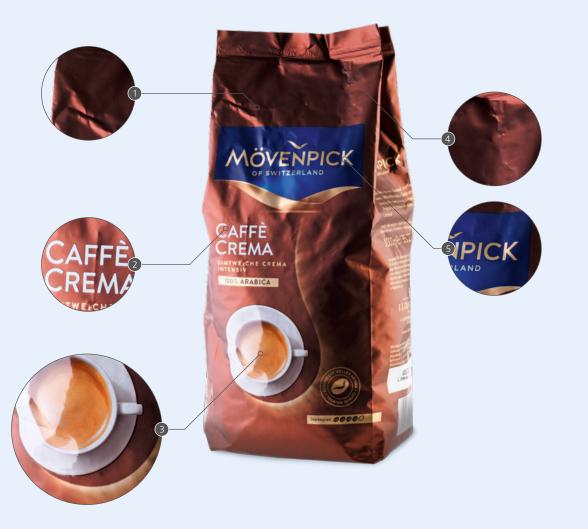

#### **COFFEE BAG** "MÖVENPICK CAFÈ CREMA"

| Agency/Manufacturer     | Schofeld, Germany, Mövenpick                                                                            |
|-------------------------|---------------------------------------------------------------------------------------------------------|
| Printer                 | Roland VS-300i                                                                                          |
| Inkset                  | CGS XG inks                                                                                             |
| Material/Substrate      | ORIS Transfer Film IV on original composite film                                                        |
| File Format             | Contone                                                                                                 |
| Object Description      | 4c + 3 spot colors + white                                                                              |
| Final Printing          | Gravure printing                                                                                        |
| Special characteristics | Color accurate mock-up of a composite bag on original material with matte finish and spot gloss varnish |

3 Spot gloss varnish

4 5 Translucent spot colors with metallic effect