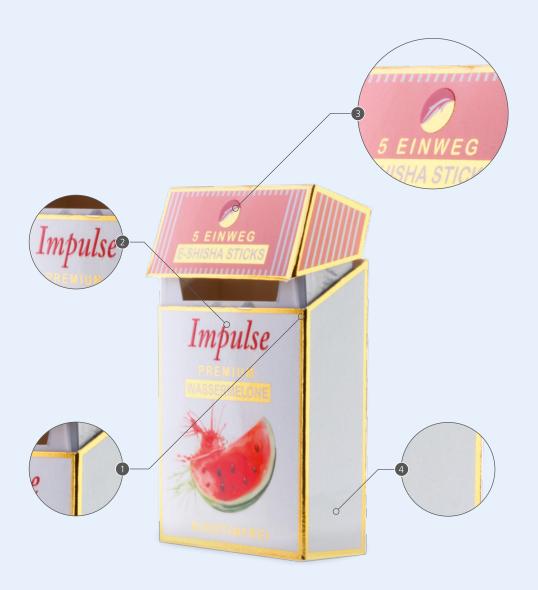

#### PROMO-PACK "E-SHISHA STICKS IMPULSE"

| Agency/Manufacturer     | U.Günther, Hamburg                                                                     |
|-------------------------|----------------------------------------------------------------------------------------|
| Printer                 | Roland VS-300i + Roland LEF-20                                                         |
| Inkset                  | CGS XG Inks                                                                            |
| Material/Substrate      | ORIS Transfer Film IV on metallized cardboard                                          |
| File Format             | Contone, PDF                                                                           |
| Object Description      | 4c + 2 spot colors + overprinting white (carton white simulation) + gold/silver        |
| Final Printing          | none (FPW promotion)                                                                   |
| Special characteristics | High-quality folding carton mock-up matte finish with spot gloss varnish and embossing |