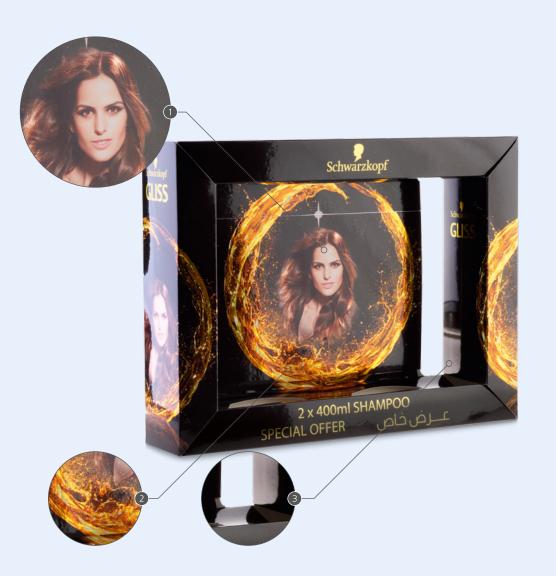

#### **DISPLAY CARTON** "SCHWARZKOPF SHAMPOO"

| Agency/Manufacturer     | Medad, Dubai                                                         |
|-------------------------|----------------------------------------------------------------------|
| Printer                 | Roland VS-300i                                                       |
| Inkset                  | CGS XG inks                                                          |
| Material/Substrate      | ORIS Transfer Film IV reverse printed on metalized cardboard         |
| File Format             | Contone                                                              |
| Object Description      | 4c + translucent gold + white                                        |
| Final Printing          | Offset printing                                                      |
| Special characteristics | Color accurate mock-up. Perfect reproduction of the translucent gold |
|                         |                                                                      |

1 Partial white

3 Complex structural design