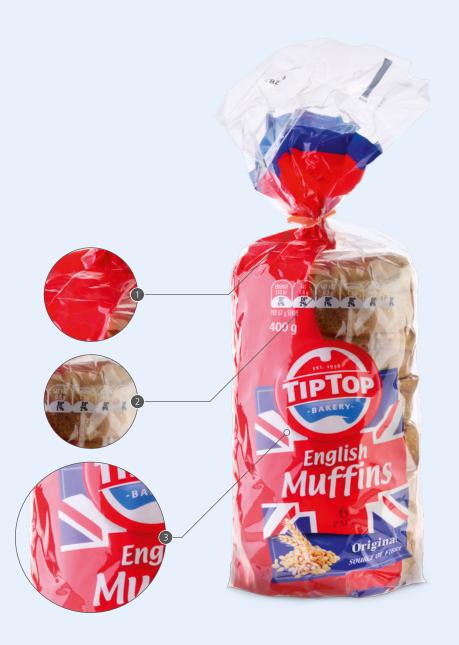

#### **BREAD BAG** "TIPTOP ENGLISH MUFFINS"

| Agency/Manufacturer       | SCHAWK Australia                 |
|---------------------------|----------------------------------|
| Printer                   | Roland VS-300i                   |
| Inkset                    | CGS XG inks                      |
| Material / Substrate      | 50μ heat sealable bread bag film |
| File Format               | Contone                          |
| <b>Object Description</b> | 6c + spot white reverse printed  |
| Final Printing            | Flexo printing                   |
| Special characteristics   | Color accurate mock-up           |
|                           |                                  |

1 50µ bread bag film, heat sealable