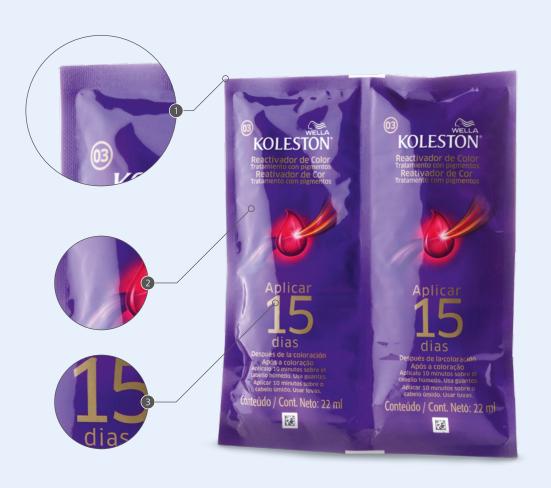

#### **DOUBLE LIQUID POUCH** "WELLA KOLESTON CONDITIONER"

| SCHAWK Penang                                                                                        |
|------------------------------------------------------------------------------------------------------|
| Roland VS-540                                                                                        |
| CGS XG inks                                                                                          |
| ORIS Transfer Film IV                                                                                |
| Contone                                                                                              |
| Transferfilm reverse printed, laminated on actual substrate<br>4c + 2 spot colors + translucent gold |
| Color accurate mock-up of a two portion pouch                                                        |
|                                                                                                      |

1 Heat-sealed seams