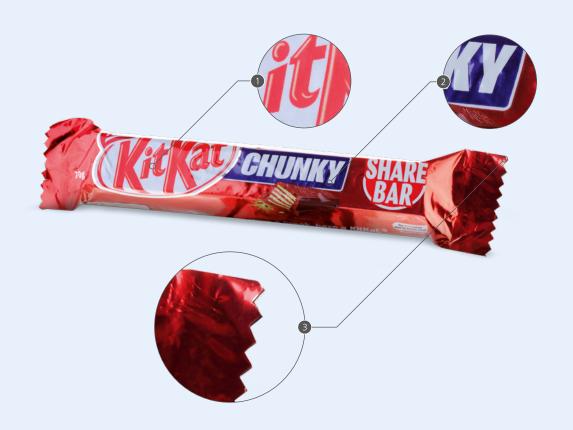

#### **CHOCOLATE BAR** "KITKAT"

| Agency/Manufacturer | Digital Comms                                                   |
|---------------------|-----------------------------------------------------------------|
| Printer             | Roland VS-300i                                                  |
| Inkset              | CGS XG inks                                                     |
| Material/Substrate  | 50μ metallized film                                             |
| File Format         | Contone                                                         |
| Object Description  | Color accurate mock-up with white + 3c + 2 metallic spot colors |
| Final Printing      | Flexo printing                                                  |
|                     |                                                                 |

1 Underprinting spot white

2 Translucent spot colors

3 50µ heat-sealable metallized film