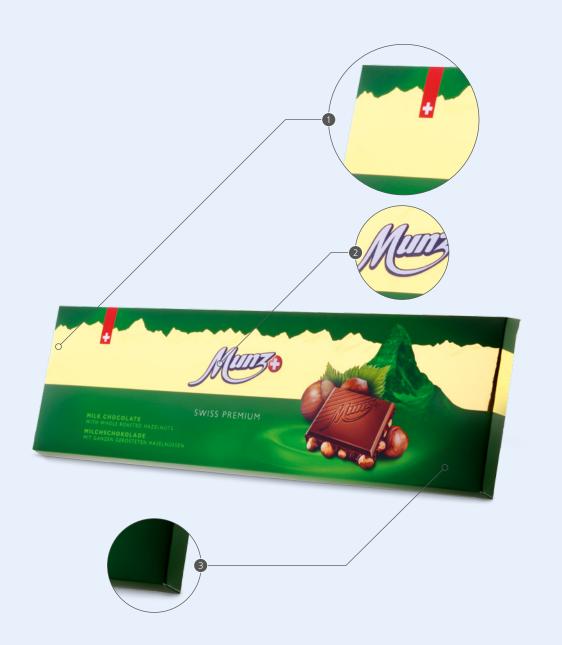

#### **CHOCOLATE BAR** "MUNZ"

| Agency/Manufacturer     | Echt AG, Switzerland                                                                                                                                                           |
|-------------------------|--------------------------------------------------------------------------------------------------------------------------------------------------------------------------------|
| Printer                 | Roland VS-300i                                                                                                                                                                 |
| Inkset                  | CGS XG inks                                                                                                                                                                    |
| Material/Substrate      | ORIS Transfer Film IV on original cardboard                                                                                                                                    |
| File Format             | Contone                                                                                                                                                                        |
| Object Description      | Folding carton including hot foil and embossing effect, ORIS Transfer film reverse printed with matte finish on original cardboard process + 2 spot colors + white + foil gold |
| Final Printing          | Offset printing + hot foil                                                                                                                                                     |
| Special characteristics | Color accurate mock-up of folding box on original material                                                                                                                     |
|                         |                                                                                                                                                                                |

1 Hot foiling

3 Matte finish with soft touch effect