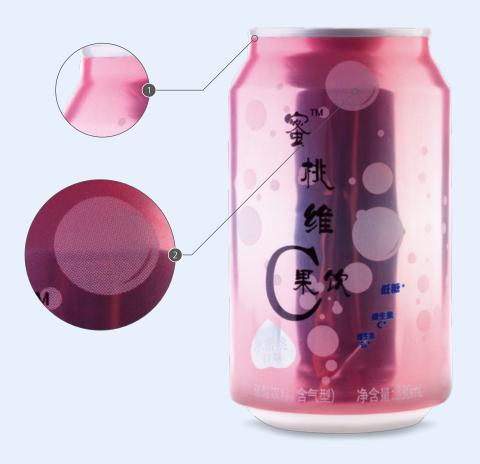

#### **SOFTDRINK CAN** "BUBBLES"

| Agency/Manufacturer       | IMS Shanghai                                     |
|---------------------------|--------------------------------------------------|
| Printer                   | Roland VS-300i                                   |
| Inkset                    | CGS XG inks                                      |
| Material/Substrate        | ORIS Heat Shrink Film reverse printed            |
| File Format               | 1-bit-Tiff, halftone                             |
| <b>Object Description</b> | 4c + white                                       |
| Final Printing            | Metal decoration                                 |
| Special characteristics   | Color accurate mock-up of a 2-piece aluminum can |

Direct printable shrink film