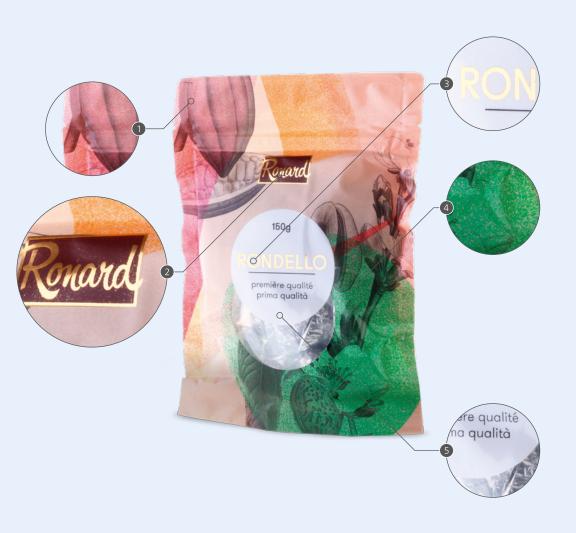

#### **STAND-UP POUCH** "RONDELLO"

| Agency/Manufacturer       | Echt AG, Switzerland                                                                                          |
|---------------------------|---------------------------------------------------------------------------------------------------------------|
| Printer                   | Roland VS-300i                                                                                                |
| Inkset                    | CGS XG inks                                                                                                   |
| Material/Substrate        | ORIS Transfer Film IV reverse printed with matte finish on original substrate                                 |
| File Format               | Contone                                                                                                       |
| <b>Object Description</b> | Process + 2 spot colors + white + hot foil                                                                    |
| Final Printing            | Flexo printing                                                                                                |
| Special characteristics   | Color accurate mock-up of a pouch on original material, including clear window, hotfoil and closure mechanism |

2 3 Gold hot foil

5 Spot white with gloss varnish