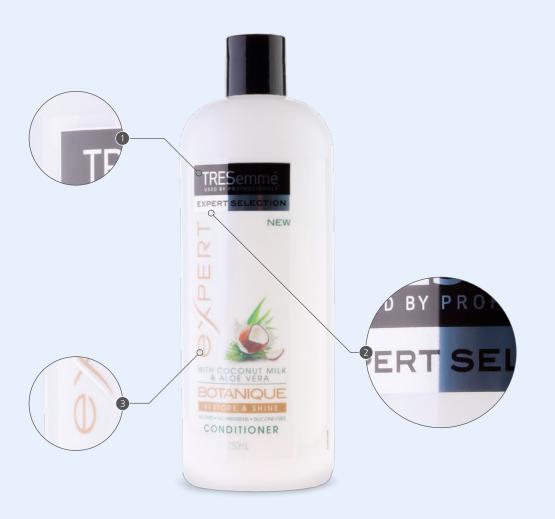

#### **SNACK BAG** "GARDETTO'S"

| Agency/Manufacturer | SCHAWK Penang                                                                           |
|---------------------|-----------------------------------------------------------------------------------------|
| Printer             | Roland VS-540                                                                           |
| Inkset              | CGS XG inks                                                                             |
| Material/Substrate  | ORIS Transfer Film IV                                                                   |
| File Format         | Contone                                                                                 |
| Object Description  | Transferfilm reverse printed, laminated on aluminum composite stock, 4c + 2 spot colors |
|                     |                                                                                         |