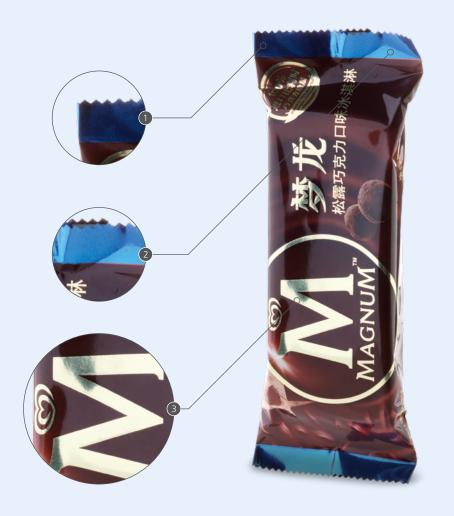

#### **ICE CREAM BAR** "MAGNUM"

| Agency/Manufacturer     | IMS Shanghai                                                                         |
|-------------------------|--------------------------------------------------------------------------------------|
| Printer                 | Roland VS-300i                                                                       |
| Inkset                  | CGS XG inks                                                                          |
| Material / Substrate    | ORIS Transfer Film IV                                                                |
| File Format             | Contone                                                                              |
| Object Description      | Transfer film, reverse printed on composite aluminum,<br>4c + metallic gold and blue |
| Final Printing          | Flexo printing                                                                       |
| Special characteristics | Color accurate mock-up on actual substrate                                           |
|                         |                                                                                      |