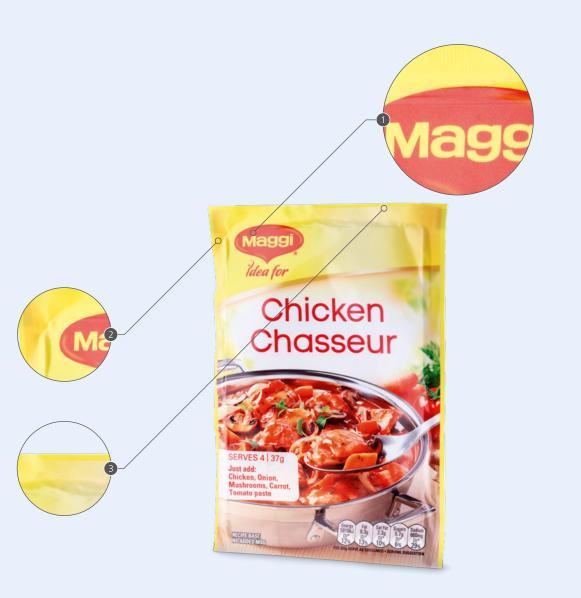

#### **SOUP POUCH** "MAGGI CHICKEN CHASSEUR"

| Agency/Manufacturer       | Digital Comms                                             |
|---------------------------|-----------------------------------------------------------|
| Printer                   | Roland VS-300i                                            |
| Inkset                    | CGS XG inks                                               |
| Material/Substrate        | ORIS Transfer Film IV reverse printed on original PE film |
| File Format               | Contone                                                   |
| <b>Object Description</b> | 4c + 2 spot colors                                        |
| Final Printing            | Flexo printing                                            |
| Special characteristics   | Color accurate mock-up                                    |