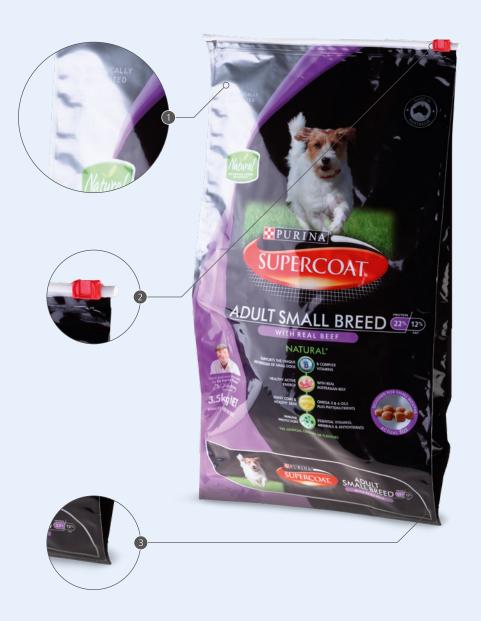

#### PET FOOD, ZIPPER POUCH "PURINA"

| Agency/Manufacturer       | Nestlé purina, Digital comms                                          |
|---------------------------|-----------------------------------------------------------------------|
| Printer                   | Roland VS-300i                                                        |
| Inkset                    | CGS XG inks                                                           |
| Material/Substrate        | ORIS Transfer film IV reverse printed and laminated on original stock |
| File Format               | Contone                                                               |
| <b>Object Description</b> | 4c + 3 spot color + metallic silver                                   |
| Final Printing            | Flexo printing                                                        |
| Special characteristics   | Complex color accurate mock-up including zipper mechanism             |
|                           |                                                                       |

1 Metallic silver

3 Double heat-sealed seams with folds