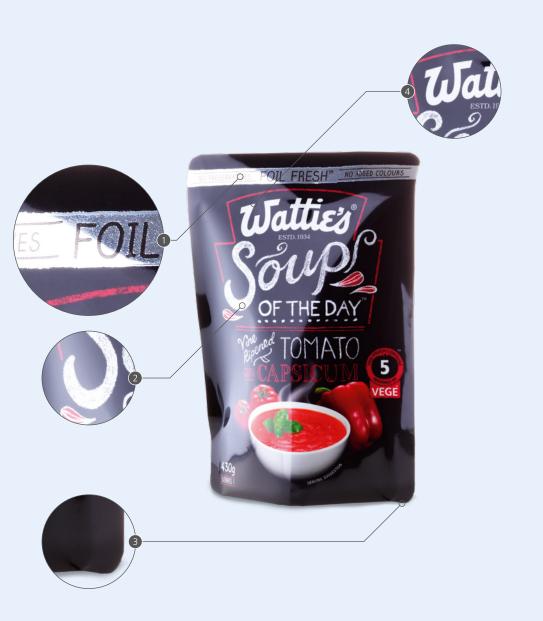

#### **STAND-UP POUCH** "WATTIE'S SOUP"

| Printer Roland VS-540 Inkset CGS XG inks                                                 |
|------------------------------------------------------------------------------------------|
| Inkset CGS XG inks                                                                       |
|                                                                                          |
| Material/Substrate  ORIS Transfer Film IV reverse printed on actual metallized substrate |
| File Format Contone                                                                      |
| <b>Object Description</b> 4c + 2 spot + white                                            |
| Special characteristics High quality color accurate mock-up                              |

4 High density black with underprinting white